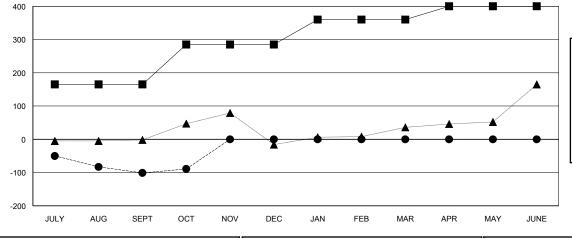

## LOCATION REP OF SRI LANKA

**GMT CA** 

| Clubs                 |               |           |               | Members  RESULTS FOR 2018-2019 |                           |                         |                                              |
|-----------------------|---------------|-----------|---------------|--------------------------------|---------------------------|-------------------------|----------------------------------------------|
| RESULTS FOR 2018-2019 |               |           |               |                                |                           |                         |                                              |
| QUARTER               | NEW CLUB GOAL | NEW CLUBS | DROPPED CLUBS | QUARTER                        | MEMBER GROWTH NET<br>GOAL | MEMBER GROWTH<br>ACTUAL | DROPPED MEMBERS ACTUAL (including transfers) |
| JULY/AUG/SEPT         | 2             | 0         | 3             | JULY/AUG/SEPT                  | 165                       | 27                      | 123                                          |
| OCT/NOV/DEC           | 1             | 1         | 0             | OCT/NOV/DEC                    | 120                       | 46                      | 14                                           |
| JAN/FEB/MAR           | 1             | 0         | 0             | JAN/FEB/MAR                    | 75                        | 0                       | 0                                            |
| APR/MAY/JUNE          | 1             | 0         | 0             | APR/MAY/JUNE                   | 40                        | 0                       | 0                                            |